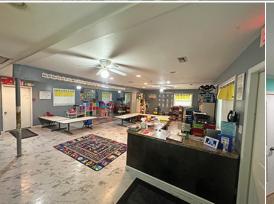

## **PROPERTY HIGHLIGHTS**

- 1,404 SF daycare building approved for up to 30 children
- · Oversized playground for up to 100 children
- · Surrounded by residential housing
- · Numerous renovations in past 4 years
- Expansion potential
- SALE PRICE: \$400,000.00 Real Estate and Book of Business