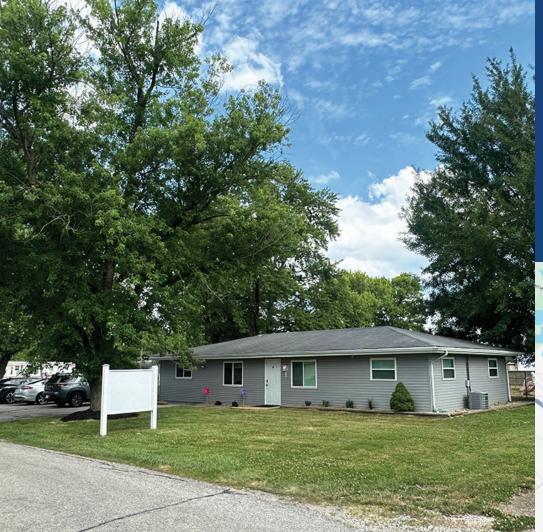

## 510 Maple Meadows Drive | Arnold, MO 63010

## **PROPERTY HIGHLIGHTS**

- 1,404 SF daycare building approved for up to 30 children
- · Oversized playground for up to 100 children
- · Surrounded by residential housing
- · Numerous renovations in past 4 years
- Expansion potential
- SALE PRICE: \$400,000.00 Real Estate and Book of Business