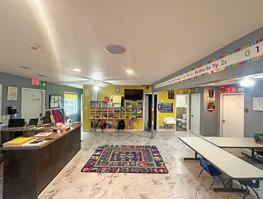

## **PROPERTY HIGHLIGHTS**

- 1,404 SF daycare building approved for up to 30 children
- · Oversized playground for up to 100 children
- · Surrounded by residential housing
- · Numerous renovations in past 4 years
- Expansion potential
- SALE PRICE: \$400,000.00 Real Estate and Book of Business