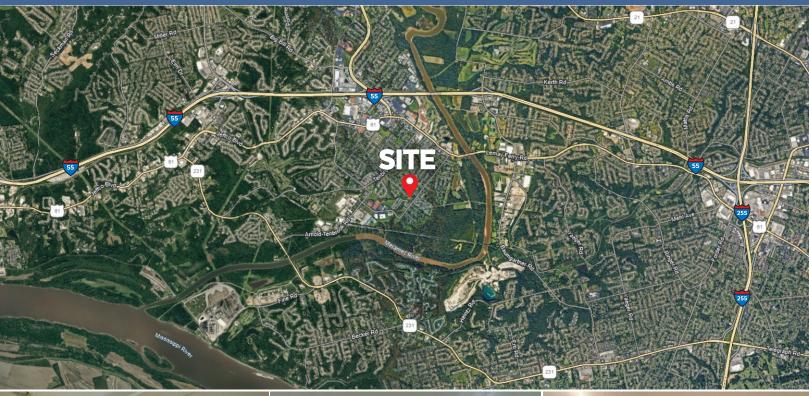

## **FOR** SALE



## 510 Maple Meadows Drive | Arnold, MO 63010

## **PROPERTY HIGHLIGHTS**

- 1,404 SF daycare building approved for up to 30 children
- · Oversized playground for up to 100 children
- · Surrounded by residential housing
- · Numerous renovations in past 4 years
- Expansion potential
- SALE PRICE: \$400,000.00 Real Estate and Book of Business



**Joseph Dusch** Vice President Direct: 636-346-0889 jdusch@gundakercommercial.com mel@gundakercommercial.com



**Mel Desemone** Vice President Mobile: 314-941-3157



Luke Fiala Associate Mobile: 314-378-8820 Ifiala@gundakercommercial.com



55 Westport Plaza Drive, Suite 200 St. Louis, MO 63146 636-728-5100

www.gundakercommercial.com

## 510 Maple Meadows Drive | Arnold, MO 63010











**Joseph Dusch** Vice President Direct: 636-346-0889



**Mel Desemone** Vice President Mobile: 314-941-3157 jdusch@gundakercommercial.com mel@gundakercommercial.com



Luke Fiala Associate Mobile: 314-378-8820 lfiala@gundakercommercial.com



55 Westport Plaza Drive, Suite 200 St. Louis, MO 63146 636-728-5100 www.gundakercommercial.com